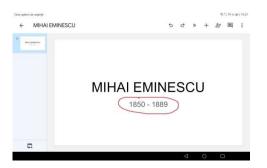

#### **ACTIVITY 1**

 Open the Power Point application and start a PPT presentation (using the + button, at the bottom right of the screen)

2. Name the presentation "Mihai Eminescu"

3. On the first page of the presentation, enter the title "MIHAI EMINESCU"

4. Add the subtitle **"1850-1889"** 