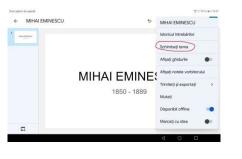

#### **ACTIVITY 2**

- 1. Choose a Topic for your document
  - a. Find the 3 dots at the top right
  - b. Tap "Change theme"

d) View the layout of the pages you created and choosea different theme

← MIHAI EMINESCU