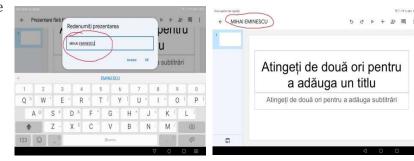

#### **ACTIVITY 1**

 Open the Power Point application and start a PPT presentation (using the + button, at the bottom right of the screen)

2. Name the presentation "Mihai Eminescu"

3. On the first page of the presentation, enter the title "MIHAI EMINESCU"

4. Add the subtitle **"1850-1889"** 