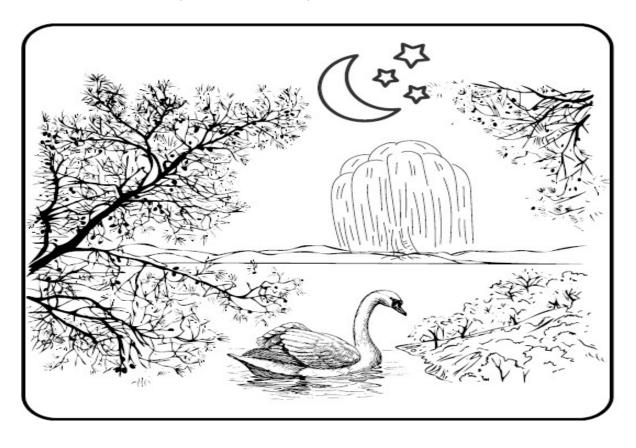

# Mihai Eminescu

Glides the swan among the rushes To its rest where moon light glams, And the angels whisper hushes... Peaceful dreams !

O'er the sky stars without number, On the earth a silver light; All is harmony and slumber... Dear, good night !

Erasmus+ strategic partnership Walking our Way through History 2020-1-SE01-KA201-077955

3. Paint the picture below. Write on the lines what are the elements that can be found both in the poem and in the picture.