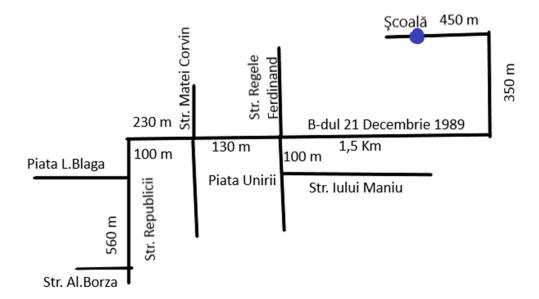

#### Erasmus+ strategic partnership Walking our Way through History 2020-1-SE01-KA201-077955

d) How many species of plants are there in the Cluj-Napoca Botanical Garden?

2. The drawing below represents the outline of the school- Al. Borza street route.

a) Mark with red the route from school to Al. Borza street and with green the route from school to M. Corvin street.

b) Calculate the distance in meters from the School to Al. Borza street.

c) Transform the results in kilometers.

## Erasmus+ strategic partnership Walking our Way through History 2020-1-SE01-KA201-077955

| d) V | d) What is the length in meters of the school-M. Corvin street route? |  |  |  |  |  |  |  |  |  |  |  |  |  |  |  |  |  |  |  |  |  |  |
|------|-----------------------------------------------------------------------|--|--|--|--|--|--|--|--|--|--|--|--|--|--|--|--|--|--|--|--|--|--|
|      |                                                                       |  |  |  |  |  |  |  |  |  |  |  |  |  |  |  |  |  |  |  |  |  |  |
|      |                                                                       |  |  |  |  |  |  |  |  |  |  |  |  |  |  |  |  |  |  |  |  |  |  |
|      |                                                                       |  |  |  |  |  |  |  |  |  |  |  |  |  |  |  |  |  |  |  |  |  |  |
|      |                                                                       |  |  |  |  |  |  |  |  |  |  |  |  |  |  |  |  |  |  |  |  |  |  |
|      |                                                                       |  |  |  |  |  |  |  |  |  |  |  |  |  |  |  |  |  |  |  |  |  |  |

e) How many meters is the school- Al. Borza street route longer than the school-M. Corvin street route?

f) Transform the results in kilometers.